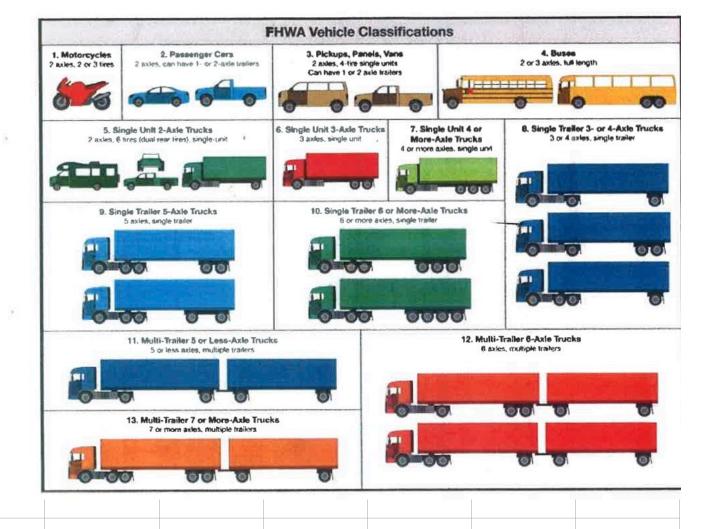

|                                                                            |      |                |                      | 1 |
|----------------------------------------------------------------------------|------|----------------|----------------------|---|
| July 2022 ADT by Vehicle FHWA Classification for Bristlecne Near Caprichio |      | Percent of ADT | # of Vehicles of ADT |   |
| Class - Motorcycles                                                        | 1    | 0.49%          | 4                    |   |
| Class - Passenger Cars                                                     | 2    | 49.17%         | 371                  |   |
| Class - Trucks 2 Axles 4 tires                                             | 3    | 36.29%         | 274                  |   |
| Class - Buses 2 or 3 Axles                                                 | 4    | 0.33%          | 2                    |   |
| Class - Single Unit 2 Axle Trucks 6 tires                                  | 5    | 10.34%         | 78                   |   |
| Class - Single Unit 3 Axle Trucks                                          | 6    | 1.51%          | 11                   |   |
| Class - Single Unit 4 or more Axle Truck                                   | 7    | 0.06%          | 0                    |   |
| Class - Single Trailer 3 or 4 Axle Truck                                   | 8    | 1.54%          | 12                   |   |
| Class - Single Trailer 5 Axle Truck                                        | 9    | 0.27%          | 2                    |   |
|                                                                            |      | 100.00%        | 755                  |   |
|                                                                            |      |                |                      |   |
|                                                                            |      |                |                      |   |
|                                                                            |      |                |                      |   |
|                                                                            |      |                |                      |   |
|                                                                            |      |                |                      |   |
|                                                                            |      |                |                      |   |
|                                                                            |      |                |                      |   |
|                                                                            |      |                |                      |   |
|                                                                            | <br> |                |                      |   |